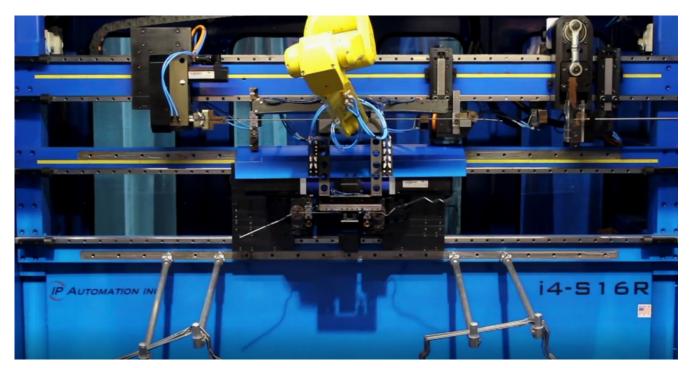

#### Common Machine Features

- Innovative Machine Concept includes up to 18 servo axes.
- Concurrent part forming of multiple wireforms at a time.
- Full CNC control with robotics for extremely efficient changeover times.
- Upper station can be used with 2 forming heads.
  Lower forming station can be used as a dual head wire forming machine.
- PC based programming with full featured user friendly programming environment. Program the machine using lengths and angles.
- Rotary straightened or two plane straightening of the wire.