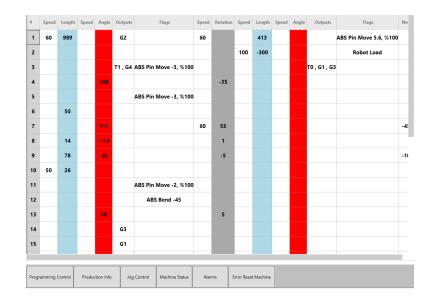

### Software Features

- Full CNC control
- Built in 'IIOT" functionality for easy implementation to your factory information systems,
- Custom I/O functions available
- Full Undo/Redo
- Automtic Save and Backup utilities
- Automatic call and fault recovery with robotics
- Integrated Batch Control
- Fault History
- Systems Diagnostics Manager for easy remote toubleshooting
- Remote Support for Software, free for the