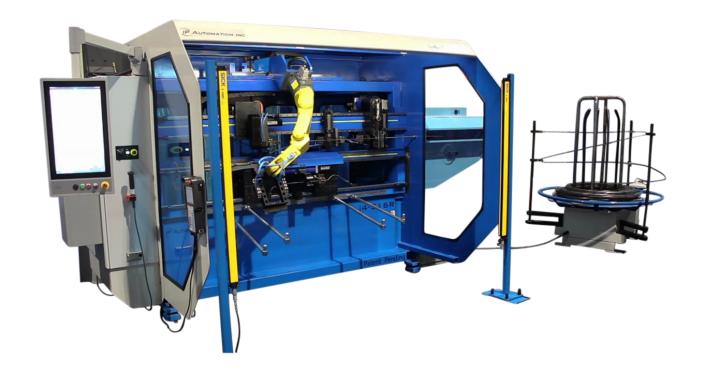

# iS-R Series

CNC Multi-Head Bending Machine for the Production of 3-Dimensional wire forms with built in automation capabilities.

#### Common Machine Features

- Innovative Machine Concept includes up to 18 servo axes.
- Concurrent part forming of multiple wireforms at a time.
- Full CNC control with robotics for extremely efficient changeover times.
- Upper station can be used with 2 forming heads.
  Lower forming station can be used as a dual head wire forming machine.
- PC based programming with full featured user friendly programming environment. Program the machine using lengths and angles.
- Rotary straightened or two plane straightening of the wire.

## **Optional Accessories**

- Multi Radius integrated Turret Tool
- Integrated Vision Inspection system
- Many standard and custom accessories available, please contact the factory.